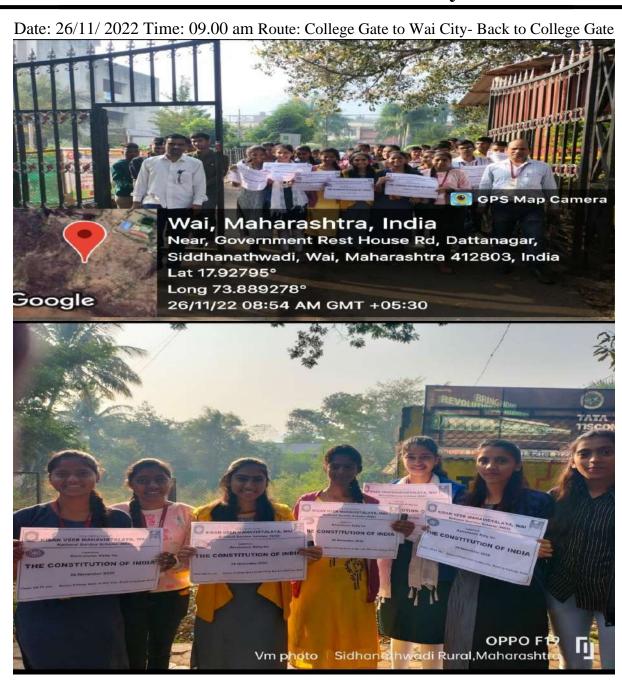

|           |
|       |                     |             |           |
|       |                     | X X X X X X |           |
|       |                     |             |           |
|       | é                   |             |           |
|       |                     |             |           |

| Sr.No | Participants | Male | Female | Total |
|-------|--------------|------|--------|-------|
| 01    | Students     | 4    | 49     | 53    |
| 02    | Teachers     | 9    | 3      | 12    |
|       | Total        | 13   | 52     | 65    |

Program Officer NSS Department, KVM,Wai Principal Kisan Veer Mahavidyalay,Wai



### KISAN VEER MAHAVIDYALAYA, WAI **National Service Scheme (NSS)**

and

### **Dept. of Political Science**

Jointly celebrate

**The Indian Constitution Day** 





Dr. Ambadas Sakat Dr. Gurunath Fagare Dr. Sangram Thorat Program officers





### KISAN VEER MAHAVIDYALAYA, WAI

### **National Service Scheme (NSS)**

In association with

### **Equal Opportunity Centre**

organized special lecture of

Dr. Sanjay Kamble Principal, Mangalatai Jagatap College, Umbraj

on

**Equal Opportunities and College Students** 

Date: 06/12/2022

Time: 09.30am

### Report

National Service Scheme (NSS) and Equal Opportunity Centre of our college on the occasion of Mahaparinirvan Din of Dr. Babasaheb Ambedkar organised a special lecture of Dr. Sanjay Kamble, Principal, Mangalatai Jagatap College, Umbraj on Equal Opportunities and College Students on 06/12/2022 at 09.30 am in Room No A-13 (Conference Hall) of the college. Dr. Sanjay Kamble gave a detailed speech on d