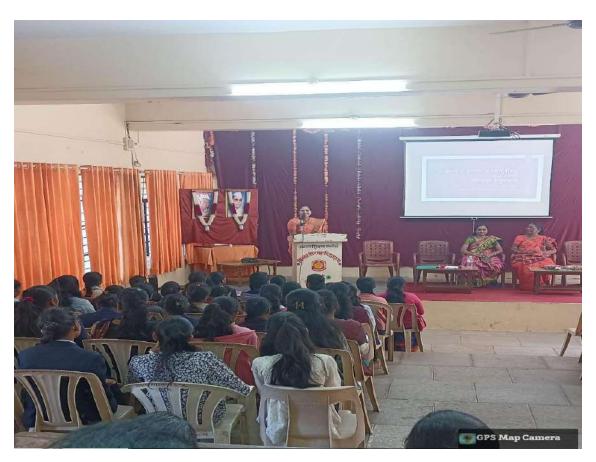

# Photographs of Two Days National Symposia

# Report

Janata Shikshan Sanstha's Kisan Veer Mahavidyalaya, Wai, Shivaji University, Kolhapur and Satara Branch of All India Superstition Eradication Committee (Akhil Bhartiya Andhashradha Nirmulan Samiti) jointly organised Two-Day National Symposia-2022 on the subject "Scientific Temper: Development of Social Awareness" on 16th and 17th August, 2022.

On the 16th August, Inaugural Ceremony was held at 8 am. On this occasion, Dr. Gurunath Fagare, the honourable Principal of our college, delivered Welcome Address. Then, Dr. Jaywantrao Chaudhari, the honourable Secretary of our Sanstha, extended warm wishes and blessings for the successful completion of the National Symposia. During this Inaugural Ceremony, Dr. Vilas Khandait, the Coordinator of this National Symposia and President of Satara District, All India Superstitions Eradication Committee, introduced the theme of the Symposia in brief. Dr. S. P. Kambale, Co-Coordinator & IQAC Coordinator introduced the Chief Guests. Dr. A. H. Salunke, a renowned thinker and academician, delivered Inaugural Address. Dr. Salunke explained how knowledge had been updated with the evolution of man during the last two thousand years. Dr. Salunke informed how tension was aroused when new ideas, thoughts were brought. He said how, whenever innovative things were brought, the innovators were tortured. Dr. Salunke gave the list of innovators such as Socrates, Plato, Aristotle, Galileo, Copernicus, Kepler who had been humiliated. Dr. Salunke gave the examples of such contributors as Charvaka, Gautam Buddha, and Kautilya who made innovative contribution to Indian philosophy. He mentioned four stages of scientific thinking. First, there is reason behind every human action. Nothing happens without reason. Second, every action has some connection to the former action. Third, Man has right to correct drawbacks of former knowledge with his scientific thinking. Fourth, Truth can reduce the sorrow of mankind. He also spoke about the limitations of science.