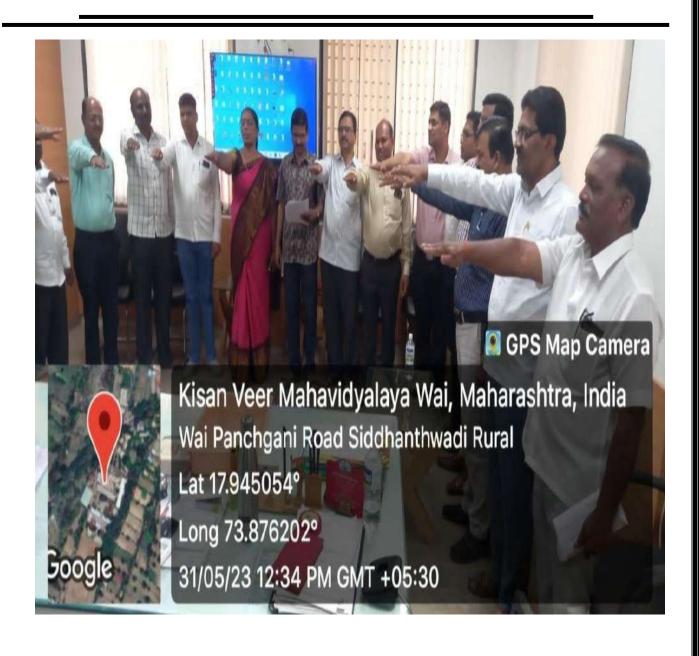

A884 . P.ZOF.                                                                     | Myringo (S)        |
|                       |                                                           |                                                                                   |                    |

| Sr.No | Participants | Male | Female | Total |
|-------|--------------|------|--------|-------|
| 01    | Students     | 4    | 26     | 30    |
| 02    | Teachers     | 9    | 3      | 12    |
|       | Total        | 13   | 29     | 42    |

Program Officer NSS Department, KVM,Wai

Princ∫pal Kisan Veer Mahavidyalay,Wai



# Janata Shikshan Sanstha's KISAN VEER MAHAVIDYALAYA, WAI





National Service Scheme (NSS)
celebrated
World Tobacco Day

By Taking an Oath to Oppose Tobacco
On 31/05/2023



#### JANATA SHIKSHAN SANSTHA'S

### KISAN VEER MAHAVIDYALAYA, WAI (SATARA), M. S. **Women Empowerment Cell, Internal Complaints Committee Organize**

"Dandiya"
9th October 2022



On the Occasion of navratri festival Women Empowerment cell and Internal Complaints Committee were organized Bhondala and Dandiya programme to girls' students and ladies professors of college on 9<sup>th</sup> Oct. 2022. Maximum numbers of students participated in programe with nice draperies. All participated get enjoyed and became fresh. We all are thankful to our Principal Dr. G. J Fagare for permission and allow us sport hall and sound system.

Head,

Department of Botany

Kisan Veer Mahavidyalaya, Wai



JANATA SHIKSHAN SANSTHA'S

### KISAN VEER MAHAVIDYALAYA, WAI (SATARA), M. S. Internal Complaints Commit