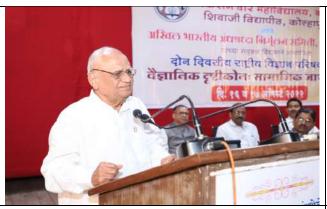

On the 16th August, Inaugural Ceremony was held at 8 am. On this occasion, Dr. Gurunath Fagare, the honourable Principal of our college, delivered Welcome Address. Then, Dr. Jaywantrao Chaudhari, the honourable Secretary of our Sanstha, extended warm wishes and blessings for the successful completion of the National Symposia. During this Inaugural Ceremony, Dr. Vilas Khandait, the Coordinator of this National Symposia and President of Satara District, All India Superstitions Eradication Committee, introduced the theme of the Symposia in brief. Dr. S. P. Kambale, Co-Coordinator & IQAC Coordinator introduced the Chief Guests. Dr. A. H. Salunke, a renowned thinker and academician, delivered Inaugural Address. Dr. Salunke explained how knowledge had been updated with the evolution of man during the last two thousand years. Dr. Salunke informed how tension was aroused when new ideas, thoughts were brought. He said how, whenever innovative things were brought, the innovators were tortured. Dr. Salunke gave the list of innovators such as Socrates, Plato, Aristotle, Galileo, Copernicus, Kepler who had been humiliated. Dr. Salunke gave the examples of such contributors as Charvaka, Gautam Buddha, and Kautilya who made innovative contribution to Indian philosophy. He mentioned four stages of scientific thinking. First, there is reason behind every human action. Nothing happens without reason. Second, every action has some connection to the former action. Third, Man has right to correct drawbacks of former knowledge with his scientific thinking. Fourth, Truth can reduce the sorrow of mankind. He also spoke about the limitations of science.

## **INAUGURAL FUNCTION - 11.00 am To 12.30 pm**

Inaugurator and Keynote Speaker:

Dr. A. H. Salunkhe (Renowned Litterateur & Thinker)

Topic: New Education Policy and ScientificTemper

Chairperson: Hon. B. G. Kolase-Patil (Former Justice, High Court, Mumbai)