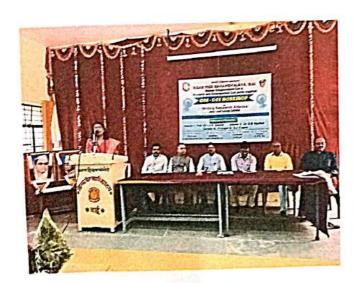

# Report

Janata Shikshan Sanstha's Kisan Veer Mahavidyalaya, Wai, Shivaji University, Kolhapur and Satara Branch of All India Superstition Eradication Committee (Akhil Bhartiya Andhashradha Nirmulan Samiti) jointly organised Two-Day National Symposia-2022 on the subject "Scientific Temper: Development of Social Awareness" on 16th and 17th August, 2022.

On the 16th August, Inaugural Ceremony was held at 8 am. On this occasion, Dr. Gurunath Fagare, the honourable Principal of our college, delivered Welcome Address. Then, Dr. Jaywantrao Chaudhari, the honourable Secretary of our Sanstha, extended warm wishes and blessings for the successful completion of the National Symposia. During this Inaugural Ceremony, Dr. Vilas Khandait, the Coordinator of this National Symposia and President of Satara District, All India Superstitions Eradication Committee, introduced the theme of the Symposia in brief. Dr. S. P. Kambale, Co-Coordinator & IQAC Coordinator introduced the Chief Guests. Dr. A. H. Salunke, a renowned thinker and academician, delivered Inaugural Address. Dr. Salunke explained how knowledge had been updated with the evolution of man during the last two thousand years. Dr. Salunke informed how tension was aroused when new ideas, thoughts were brought. He said how, whenever innovative things were brought, the innovators were tortured. Dr. Salunke gave the list of innovators such as Socrates, Plato, Aristotle, Galileo, Copernicus, Kepler who had been humiliated. Dr. Salunke gave the examples of such contributors as Charvaka, Gautam Buddha, and Kautilya who made innovative contribution to Indian philosophy. He mentioned four stages of scientific thinking. First, there is reason behind every human action. Nothing happens without reason. Second, every action has some connection to the former action. Third, Man has right to correct drawbacks of former knowledge with his scientific thinking. Fourth, Truth can reduce the sorrow of mankind. He also spoke about the limitations of science.