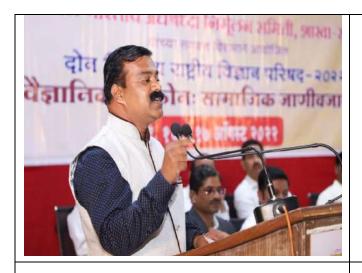

# KISAN VEER MAHAVIDYALAYA, WAI

Internal Quality Assurance Cell (IQAC) Akhil Bhartiya Andhashradha Nirmulan Samiti, Satara Branch (ABANS)

and

Shivaji University, Kolhapur Jointly organised

Two-Day National Symposia-2022 on the subject
"Scientific Temper: Development of Social Awareness"
on 16 th & 17th August, 2022.

# Report

Janata Shikshan Sanstha's Kisan Veer Mahavidyalaya, Wai, Shivaji University, Kolhapur and Satara Branch of All India Superstition Eradication Committee (Akhil Bhartiya Andhashradha Nirmulan Samiti) jointly organised Two-Day National Symposia-2022 on the subject "Scientific Temper: Development of Social Awareness" on 16th and 17th August, 2022.

On the 16th August, Inaugural Ceremony was held at 8 am. On this occasion, Dr. Gurunath Fagare, the honourable Principal of our college, delivered Welcome Address. Then, Dr. Jaywantrao Chaudhari, the honourable Secretary of our Sanstha, extended warm wishes and blessings for the successful completion of the National Symposia. During this Inaugural Ceremony, Dr. Vilas Khandait, the Coordinator of this National Symposia and President of Satara District, All India Superstitions Eradication Committee, introduced the theme of the Symposia in brief. Dr. S. P. Kambale, Co-Coordinator & IQAC Coordinator introduced the Chief Guests. Dr. A. H. Salunke, a renowned thinker and academician, delivered Inaugural Address. Dr. Salunke explained how knowledge had been updated with the evolution of man during the last two thousand years. Dr. Salunke informed how tension was aroused when new ideas, thoughts were brought. He said how, whenever innovative things were brought, the innovators were tortured. Dr. Salunke gave the list of innovators such as Socrates, Plato, Aristotle, Galileo, Copernicus, Kepler who had been humiliated. Dr. Salunke gave the examples of such contributors as Charvaka, Gautam Buddha, and Kautilya who made innovative contribution to Indian philosophy. He mentioned four stages of scientific thinking. First, there is reason behind every human action. Nothing happens without reason. Second, every action has some connection to the former action. Third, Man has right to correct drawbacks of former knowledge with his scientific thinking. Fourth, Truth can reduce the sorrow of mankind. He also spoke about the limitations of science.