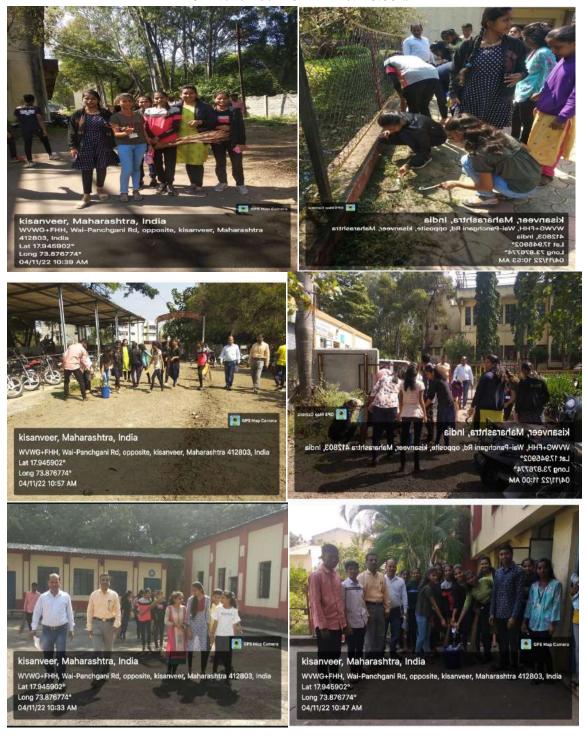

| 1            | . 1                                     |

| Sr.No | Participants | Male | Female | Total |
|-------|--------------|------|--------|-------|
| 01    | Students     | q    | 32     | 41    |
| 02    | Teachers     | 06   | 02     | 08    |
|       | Total        | 15   | 34     | 49    |
|       |              |      | 13     | i     |

Program Officer

NSS Department, KVM, Wai

Principal Kisan Veer Mahavidyalay,Wai

### KISAN VEER MAHAVIDYALAYA, WAI

**National Service Scheme (NSS)** 

organised

College Premises Cleanliness Campaign

in the auspicious presence of

## Principal Dr. Gurunath Fagare

04 November 2022 Time: 10.00 am





### Janata Shikshan Sanstha's KISAN VEER MAHAVIDYALAYA, WAI



in association with **Department of Political Science** organises

special lecture of

### Mr. Ramesh Dubal

Co-ordinator YCMOU Centre KVM, Wai

The Constitution of India: Supreme law of the Country 26/11/2022



Janata Shikshan Sanstha's Kisan Veer Mahavidyalaya, Wai National Service Scheme (NSS) organised special lecture of Mr. Ramesh Dubal, Coordinator YCMOU Center KVM, Wai on 'The Constitution of India: Supreme law of the Country' on the occasion of The Indian Constitution Day on 26/11/2022 at 09.00 am in the open space in front of the college library. Dr. Gurunath Fagare was the chairperson of the programme. Prof. (Dr.) Sunil Sawant, Prof. (Dr.) Dnyandeo Zambre, Prof. (Dr.) Vinod Veer, Mr. Bhimrao Patkure, Dr. Chandrak