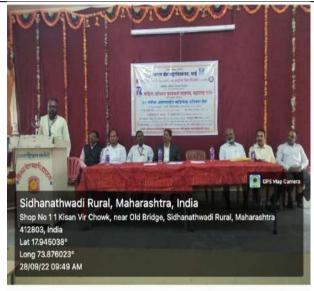

# Right to Information Act Day

28 September 2022

# Report

National Service Scheme (NSS), National Cadet Corps (NCC) units of Kisan Veer Mahavidyalaya, Wai and Mahiticha Adhikar Karyakarta Federation, Mumbai, jointly organised International Right to Information Act Day on 28/09/2022 at 09.30.am in Room No A-13 (Conference Hall) of the college. Mr. Javed Attar, President MAKF Satara, Mr. Sandip Pawar PRO Satara and Adv. Vijay Jamdade Satara were recourse persons in the program. All of them expressed their views on need and importance of Right to Information act. Dr. Gurunath Fagare, Principal of Kisan Veer Mahavidyalaya, Wai was the chairperson of the program. He urged for proper implementation of the right to information act.