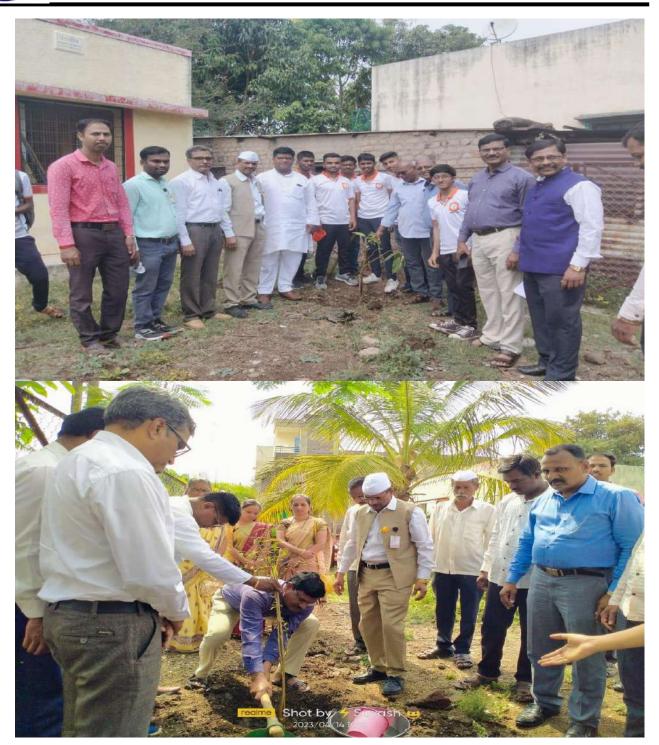

# Photographs of Two Days National Symposia

# KISAN VEER MAHAVIDYALAYA, WAI

Internal Quality Assurance Cell (IQAC)

Akhil Bhartiya Andhashradha Nirmulan Samiti, Satara Branch (ABANS)

Shivaii University, Kolhapur

Jointly organised

## Two-Day National Symposia-2022 on the subject

"Scientific Temper: Development of Social Awareness" on 16 th & 17th August, 2022.