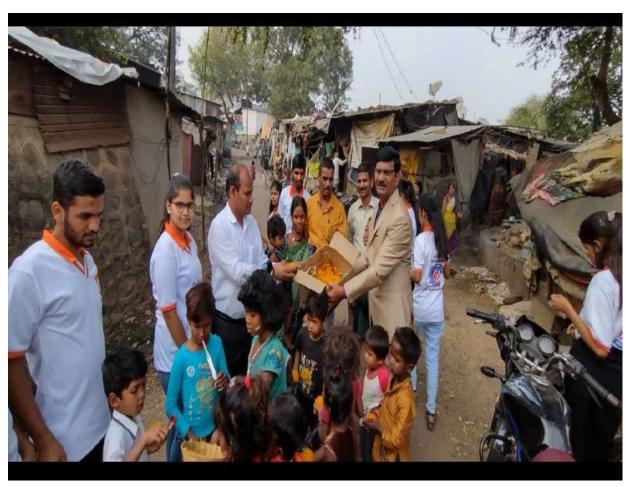

|                |           |
|       |                     |                |           |
|       |                     |                | *         |
|       |                     |                |           |
|       |                     |                |           |

| Sr.No | Participants | Male | Female | Total |
|-------|--------------|------|--------|-------|
| 01    | Students     | 2.   | 5      | 7     |
| 02    | Teachers     | 8    | 2      | 10    |
|       | Total        | 10   | 7      | 12    |

Program Officer NSS Department, KVM, Wai Principal Kisan Veer Mahavidvalay Wai





### KISAN VEER MAHAVIDYALAYA, WAI

### **National Service Scheme (NSS)**

Visits & distributes Jilebi to needy people

at

### Katkari Wasti, Wai

Date: 26/01/2023 Time: 09.30am





Dr. Sangram Thorat Dr. Ambadas Sakat Program officers

Dr. Gurunath Fagare Principal



## Janata Shikshan Sanstha's KISAN VEER MAHAVIDYALAYA, WAI National Service Scheme (NSS)





on the occasion of 132<sup>nd</sup> Birth Anniversary of Dr. Babasaheb Ambedkar **organised** 

### Tree Plantation & Cleanliness Programme at Vyahali

on 14/04/2023

### Report

Janata Shikshan Sanstha's Kisan Veer Mahavidyalaya, Wai National Service Scheme (NSS) organized Clineliness Programme and Tree Plantation Drive on the occasion of 132<sup>nd</sup> Birth Anniversary of Dr. Babasaheb Ambedkar at Nalanda Budhha Vihar, Vyahali on 14/04/2023. Dr. Gurunath Fagare (Principal), Prof. (Dr. Sunil Sawant), Dr. B. S. Ingavale, Capt. Sameer Pawar, (Dr.)Manjusha Dr. Magade, Dr. Dhananjay Nimbalkar, Dr. Ambadas Sak