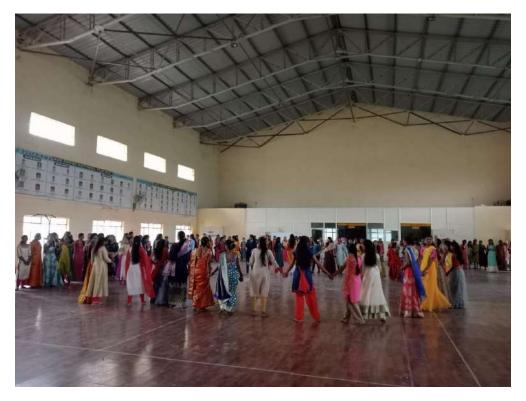

|                                                                                   |                    |

| Sr.No | Participants | Male | Female | Total |
|-------|--------------|------|--------|-------|
| 01    | Students     | 4    | 26     | 30    |
| 02    | Teachers     | 9    | 3      | 12    |
|       | Total        | 13   | 29     | 42    |

Program Officer NSS Department, KVM,Wai

Princ∫pal Kisan Veer Mahavidyalay,Wai



# Janata Shikshan Sanstha's KISAN VEER MAHAVIDYALAYA, WAI





National Service Scheme (NSS)
celebrated
World Tobacco Day

By Taking an Oath to Oppose Tobacco
On 31/05/2023



#### JANATA SHIKSHAN SANSTHA'S

### KISAN VEER MAHAVIDYALAYA, WAI (SATARA), M. S. **Women Empowerment Cell, Internal Complaints Committee Organize**

"Dandiya"
9th October 2022



On the Occasion of navratri festival Women Empowerment cell and Internal Complaints Committee were organized Bhondala and Dandiya programme to girls' students and ladies professors of college on 9<sup>th</sup> Oct. 2022. Maximum numbers of students participated in programe with nice draperies. All participated get enjoyed and became fresh. We all are thankful to our Principal Dr. G. J Fagare for permission and allow us sport hall and sound system.

Head,

Department of Botany

Kisan Veer Mahavidyalaya, Wai



JANATA SHIKSHAN SANSTHA'S

### KISAN VEER MAHAVIDYALAYA, WAI (SATARA), M. S. Internal Complaints Committee and

Anti-Ragging Committee



### Organize One Day Workshop on "Legal Literacy"

One Day Workshop on "Legal Literacy" was organized by Internal Complaints Committee and Anti-R