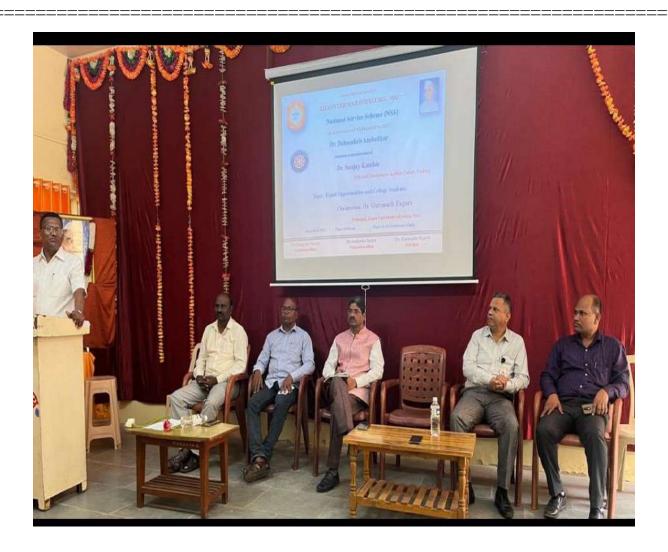

# Report

Janata Shikshan Sanstha's Kisan Veer Mahavidyalaya, Wai, Shivaji University, Kolhapur and Satara Branch of All India Superstition Eradication Committee (Akhil Bhartiya Andhashradha Nirmulan Samiti) jointly organised Two-Day National Symposia-2022 on the subject "Scientific Temper: Development of Social Awareness" on 16th and 17th August, 2022.

On the 16th August, Inaugural Ceremony was held at 8 am. On this occasion, Dr. Gurunath Fagare, the honourable Principal of our college, delivered Welcome Address. Then, Dr. Jaywantrao Chaudhari, the honourable Secretary of our Sanstha, extended warm wishes and blessings for the successful completion of the National Symposia. During this Inaugural Ceremony, Dr. Vilas Khandait, the Coordinator of this National Symposia and President of Satara District, All India Superstitions Eradication Committee, introduced the theme of the Symposia in brief. Dr. S. P. Kambale, Co-Coordinator & IQAC Coordinator introduced the Chief Guests. Dr. A. H. Salunke, a renowned thinker and academician, delivered Inaugural Address. Dr. Salunke explained how knowledge had been updated with the evolution of man during the last two thousand years. Dr. Salunke informed how tension was aroused when new ideas, thoughts were brought. He said how, whenever innovative things were brought, the innovators were tortured. Dr. Salunke gave the list of innovators such as Socrates, Plato, Aristotle, Galileo, Copernicus, Kepler who had been humiliated. Dr. Salunke gave the examples of such contributors as Charvaka, Gautam Buddha, and Kautilya who made innovative contribution to Indian philosophy. He mentioned four stages of scientific thinking. First, there is reason behind every human action. Nothing happens without reason. Second, every action has some connection to the former action. Third, Man has right to correct drawbacks of former knowledge with his scientific thinking. Fourth, Truth can reduce the sorrow of mankind. He also spoke about the limitations of science.

This National Symposia was held in 8 sessions. More than 400 students, teachers, non-teaching staff and volunteers of All India Superstitions Eradication Committee, along with social activists participated in this Symposia.