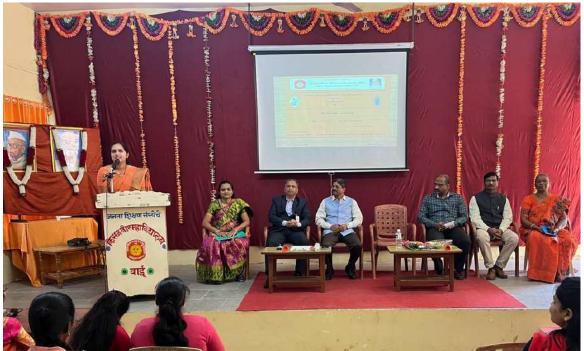

# Photographs of Two Days National Symposia

On the 16th August, Inaugural Ceremony was held at 8 am. On this occasion, Dr. Gurunath Fagare, the honourable Principal of our college, delivered Welcome Address. Then, Dr. Jaywantrao Chaudhari, the honourable Secretary of our Sanstha, extended warm wishes and blessings for the successful completion of the National Symposia. During this Inaugural Ceremony, Dr. Vilas Khandait, the Coordinator of this National Symposia and President of Satara District, All India Superstitions Eradication Committee, introduced the theme of the Symposia in brief. Dr. S. P. Kambale, Co-Coordinator & IQAC Coordinator introduced the Chief Guests. Dr. A. H. Salunke, a renowned thinker and academician, delivered Inaugural Address. Dr. Salunke explained how knowledge had been updated with the evolution of man during the last two thousand years. Dr. Salunke informed how tension was aroused when new ideas, thoughts were brought. He said how, whenever innovative things were brought, the innovators were tortured. Dr. Salunke gave the list of innovators such as Socrates, Plato, Aristotle, Galileo, Copernicus, Kepler who had been humiliated. Dr. Salunke gave the examples of such contributors as Charvaka, Gautam Buddha, and Kautilya who made innovative contribution to Indian philosophy. He mentioned four stages of scientific thinking. First, there is reason behind every human action. Nothing happens without reason. Second, every action has some connection to the former action. Third, Man has right to correct drawbacks of former knowledge with his scientific thinking. Fourth, Truth can reduce the sorrow of mankind. He also spoke about the limitations of science.

Hon. B. G. Kolase Patil, Former Chief Justice of Bombay High Court, presided over the Inaugural Ceremony. He informed the audience how information technology is being used as misinformation technology. He made an appeal to the participants to keep the ideals of Mahatma Phule based on truth and knowledge. He guided for the creation of future generation with free thinking. He gave multiple examples regarding this. He further stated that how we follow number of superstations in our daily life.