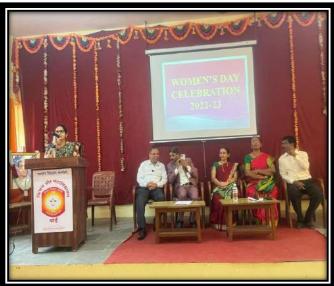

. Vinod Veer showed their special presence in the program. Prin. G. J. Fagare encouraged to all lady teachers and told the theme present behind the celebration of women day. On this day we celebrate women's achievements, awareness for women education and equality. Dr. M.V.Ingawale, Convener Women Empowerment Cell made formal introduction of the program. Mrs. Deepali Patil gave introduction of the chief guest. Mrs. Dipali Chavan and Dr. Damayanti Choudhari anchored the program. Mrs, Swati More proposed the vote of thanks. Forty ladies teachers and seventy five students were present in the program.

Dr. M. V. Ingawale Convener,

Women Empowerment Cell

NATATA NA

Dr. Gurunath J. Fagare Principal, Kisan Veer Mahavidyalay, Wai

# **CELEBRATION OF INTERNATIONAL WOMEN'S DAY**



























#### JANATA SHIKSHAN SANSTHA'S

### KISAN VEER MAHAVIDYALAYA, WAI (SATARA), M. S.

Women Empowerment Cell and B.C.A. Department



### Organize Guest Lecture on "PRE- Marriage Counseling"

Guest lecture on "PRE-Marriage Counseling" was organized by women empowerment cell and BCA Department on 11<sup>th</sup> Jan.2023. There were 100 students and 20 teachers participated. Our objective is to help and prepare our students for marriage by ensuring that the relationship is sound and rewarding. **Dr. Jivita Jamdade** was the chief guest and Hon. Dr. G. J. Fagare Principal, Kisan Veer Mahavidyalaya, wai was the chairperson of the program. On introductory speech Dr. Ingwale welcomes and introduced the theme of Guest Lecture. **Mrs. Archana Kadam** Introduced the chief guest to the audienc