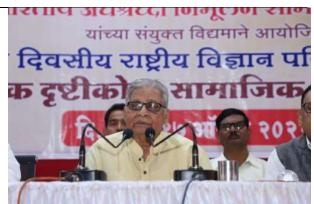

In the third session of Symposia, Dr. Mangala Narlikar informed how superstitions spread in the Indian community. She advised all the teachers to develop scientific temper among the students. She further said that we should come forward to end those traditions, customs, and values which create superstitions.

## PLENARY SESSION-III 4.00pm To 5.00pm

Speaker: Dr. Mrs. Mangala Jayant Naralikar

(Researcher & Mathematician)

Topic: Need of Curriculum Content on the Basis of Scientific Temper

Chairperson: Dr. Mrs. Megha Upalane