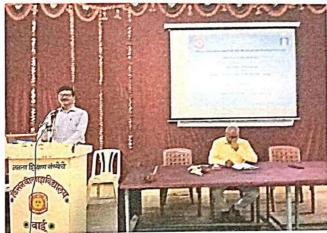

On the 16th August, Inaugural Ceremony was held at 8 am. On this occasion, Dr. Gurunath Fagare, the honourable Principal of our college, delivered Welcome Address. Then, Dr. Jaywantrao Chaudhari, the honourable Secretary of our Sanstha, extended warm wishes and blessings for the successful completion of the National Symposia. During this Inaugural Ceremony, Dr. Vilas Khandait, the Coordinator of this National Symposia and President of Satara District, All India Superstitions Eradication Committee, introduced the theme of the Symposia in brief. Dr. S. P. Kambale, Co-Coordinator & IQAC Coordinator introduced the Chief Guests. Dr. A. H. Salunke, a renowned thinker and academician, delivered Inaugural Address. Dr. Salunke explained how knowledge had been updated with the evolution of man during the last two thousand years. Dr. Salunke informed how tension was aroused when new ideas, thoughts were brought. He said how, whenever innovative things were brought, the innovators were tortured. Dr. Salunke gave the list of innovators such as Socrates, Plato, Aristotle, Galileo, Copernicus, Kepler who had been humiliated. Dr. Salunke gave the examples of such contributors as Charvaka, Gautam Buddha, and Kautilya who made innovative contribution to Indian philosophy. He mentioned four stages of scientific thinking. First, there is reason behind every human action. Nothing happens without reason. Second, every action has some connection to the former action. Third, Man has right to correct drawbacks of former knowledge with his scientific thinking. Fourth, Truth can reduce the sorrow of mankind. He also spoke about the limitations of science.