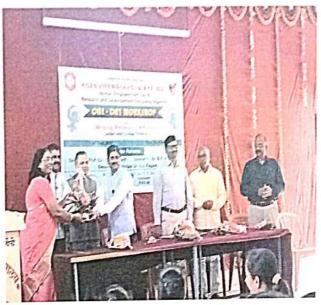

# Report

Janata Shikshan Sanstha's Kisan Veer Mahavidyalaya, Wai, Shivaji University, Kolhapur and Satara Branch of All India Superstition Eradication Committee (Akhil Bhartiya Andhashradha Nirmulan Samiti) jointly organised Two-Day National Symposia-2022 on the subject "Scientific Temper: Development of Social Awareness" on 16th and 17th August, 2022.

On the 16th August, Inaugural Ceremony was held at 8 am. On this occasion, Dr. Gurunath Fagare, the honourable Principal of our college, delivered Welcome Address. Then, Dr. Jaywantrao Chaudhari, the honourable Secretary of our Sanstha, extended warm wishes and blessings for the successful completion of the National Symposia. During this Inaugural Ceremony, Dr. Vilas Khandait, the Coordinator of this National Symposia and President of Satara District, All India Superstitions Eradication Committee, introduced the theme of the Symposia in brief. Dr. S. P. Kambale, Co-Coordinator & IQAC Coordinator introduced the Chief Guests. Dr. A. H. Salunke, a renowned thinker and academician, delivered Inaugural Address. Dr. Salunke explained how knowledge had been updated with the evolution of man during the last two thousand years. Dr. Salunke informed how tension was aroused when new ideas, thoughts were brought. He said how, whenever innovative things were brought, the innovators were tortured. Dr. Salunke gave the list of innovators such as Socrates, Plato, Aristotle, Galileo, Copernicus, Kepler who had been humiliated. Dr. Salunke gave the examples of such contributors as Charvaka, Gautam Buddha, and Kautilya who made innovative contribution to Indian philosophy. He mentioned four stages of scientific thinking. First, there is reason behind every human action. Nothing happens without reason. Second, every action has some connection to the former action. Third, Man has right to correct drawbacks of former knowledge with his scientific thinking. Fourth, Truth can reduce the sorrow of mankind. He also spoke about the limitations of science.