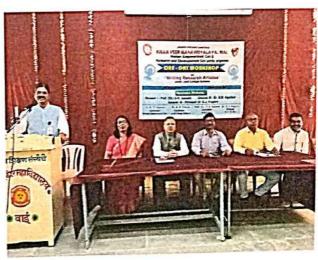

# Report

Janata Shikshan Sanstha's Kisan Veer Mahavidyalaya, Wai, Shivaji University, Kolhapur and Satara Branch of All India Superstition Eradication Committee (Akhil Bhartiya Andhashradha Nirmulan Samiti) jointly organised Two-Day National Symposia-2022 on the subject "Scientific Temper: Development of Social Awareness" on 16th and 17th August, 2022.

On the 16th August, Inaugural Ceremony was held at 8 am. On this occasion, Dr. Gurunath Fagare, the honourable Principal of our college, delivered Welcome Address. Then, Dr. Jaywantrao Chaudhari, the honourable Secretary of our Sanstha, extended warm wishes and blessings for the successful completion of the National Symposia. During this Inaugural Ceremony, Dr. Vilas Khandait, the Coordinator of this National Symposia and President of Satara District, All India Superstitions Eradication Committee, introduced the theme of the Symposia in brief. Dr. S. P. Kambale, Co-Coordinator & IQAC Coordinator introduced the Chief Guests. Dr. A. H. Salunke, a renowned thinker and academician, delivered Inaugural Address. Dr. Salunke explained how knowledge had been updated with the evolution of man during the last two thousand years. Dr. Salunke informed how tension was aroused when new ideas, thoughts were brought. He said how, whenever innovative things were brought, the innovators were tortured. Dr. Salunke gave the list of innovators such as Socrates, Plato, Aristotle, Galileo, Copernicus, Kepler who had been humiliated. Dr. Salunke gave the examples of such contributors as Charvaka, Gautam Buddha, and Kautilya who made innovative contribution to Indian philosophy. He mentioned four stages of scientific thinking. First, there is reason behind every human action. Nothing happens without reason. Second, every action has some connection to the former action. Third, Man has right to correct drawbacks of former knowledge with his scientific thinking. Fourth, Truth can reduce the sorrow of mankind. He also spoke about the limitations of science.