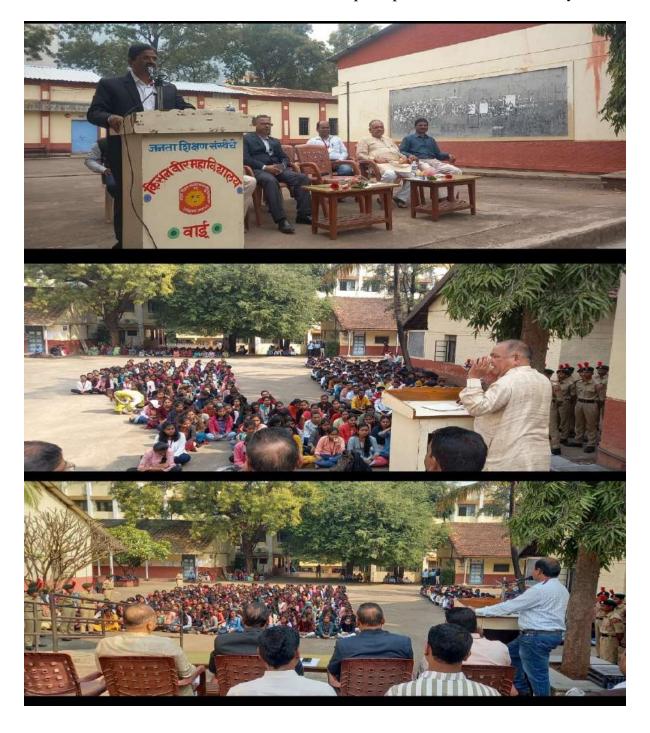

# Photographs of Two Days National Symposia

# KISAN VEER MAHAVIDYALAYA, WAI

Internal Quality Assurance Cell (IQAC)

Akhil Bhartiya Andhashradha Nirmulan Samiti, Satara Branch (ABANS)

Shivaii University, Kolhapur

Jointly organised

## Two-Day National Symposia-2022 on the subject

"Scientific Temper: Development of Social Awareness" on 16 th & 17th August, 2022.