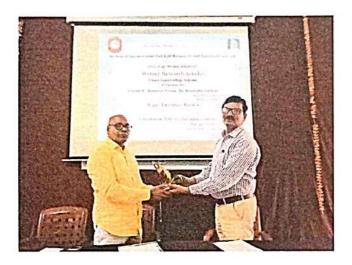

In the last session, Prof. Sham Manav, Founder, All India Superstitions Eradication Committee (Akhil Bhartiya Andhashradha Nirmulan Samiti) was felicitated by Hon. Madandada Bhosale, President, Janata Shikshan Sasntha, Wai. Prof. Sham Manav was further interviewed by Hon. Sachin Prabhune and Hon. Arun Jawale in which Sham Manav introduced his journey in the area of eradication of superstitions. He pointed that middle men (Purohits) in the religion create the superstitions. He stated that their battle is against these Purohits in the religion, not against ordinary men and women.