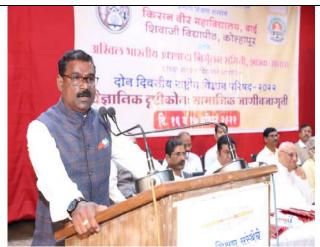

# KISAN VEER MAHAVIDYALAYA, WAI

Internal Quality Assurance Cell (IQAC) Akhil Bhartiya Andhashradha Nirmulan Samiti, Satara Branch (ABANS)

and

Shivaji University, Kolhapur Jointly organised

Two-Day National Symposia-2022 on the subject
"Scientific Temper: Development of Social Awareness"
on 16 th & 17th August, 2022.

# Report

Janata Shikshan Sanstha's Kisan Veer Mahavidyalaya, Wai, Shivaji University, Kolhapur and Satara Branch of All India Superstition Eradication Committee (Akhil Bhartiya Andhashradha Nirmulan Samiti) jointly organised Two-Day National Symposia-2022 on the subject "Scientific Temper: Development of Social Awareness" on 16th and 17th August, 2022.

On the 16th August, Inaugural Ceremony was held at 8 am. On this occasion, Dr. Gurunath Fagare, the honourable Principal of our college, delivered Welcome Address. Then, Dr. Jaywantrao Chaudhari, the honourable Secretary of our Sanstha, extended warm wishes and blessings for the successful completion of the National Symposia. During this Inaugural Ceremony, Dr. Vilas Khandait, the Coordinator of this National Symposia and President of Satara District, All India Superstitions Eradication Committee, introduced the theme of the Symposia in brief. Dr. S. P. Kambale, Co-Coordinator & IQAC Coordinator introduced the Chief Guests. Dr. A. H. Salunke, a renowned thinker and academician, delivered Inaugural Address. Dr. Salunke explained how knowledge had been updated with the evolution of man during the last two thousand years. Dr. Salunke informed how tension was aroused when new ideas, thoughts were brought. He said how, whenever innovative things were brought, the innovators were tortured. Dr. Salunke gave the list of innovators such as Socrates, Plato, Aristotle, Galileo, Copernicus, Kepler who had been humiliated. Dr. Salunke gave the examples of such contributors as Charvaka, Gautam Buddha, and Kautilya who made innovative contribution to Indian philosophy. He mentioned four stages of scientific thinking. First, there is reason behind every human action. Nothing happens without reason. Second, every action has some connection to the former action. Third, Man has right to correct drawbacks of former knowledge with his scientific thinking. Fourth, Truth can reduce the sorrow of mankind. He also spoke about the limitations of science.