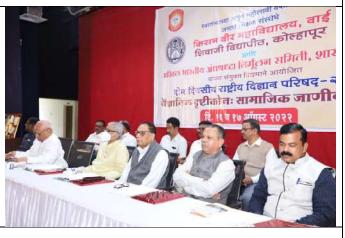

# KISAN VEER MAHAVIDYALAYA, WAI

Internal Quality Assurance Cell (IQAC) Akhil Bhartiya Andhashradha Nirmulan Samiti, Satara Branch (ABANS)

and

Shivaji University, Kolhapur Jointly organised

Two-Day National Symposia-2022 on the subject
"Scientific Temper: Development of Social Awareness"
on 16 th & 17th August, 2022.

# Report

Janata Shikshan Sanstha's Kisan Veer Mahavidyalaya, Wai, Shivaji University, Kolhapur and Satara Branch of All India Superstition Eradication Committee (Akhil Bhartiya Andhashradha Nirmulan Samiti) jointly organised Two-Day National Symposia-2022 on the subject "Scientific Temper: Development of Social Awareness" on 16th and 17th August, 2022.

On the 16th August, Inaugural Ceremony was held at 8 am. On this occasion, Dr. Gurunath Fagare, the honourable Principal of our college, delivered Welcome Address. Then, Dr. Jaywantrao Chaudhari, the honourable Secretary of our Sanstha, extended warm wishes and blessings for the successful completion of the National Symposia. During this Inaugural Ceremony, Dr. Vilas Khandait, the Coordinator of this National Symposia and President of Satara District, All India Superstitions Eradication Committee, introduced the theme of the Symposia in brief. Dr. S. P. Kambale, Co-Coordinator & IQAC Coordinator introduced the Chief Guests. Dr. A. H. Salunke, a renowned thinker and academician, delivered Inaugural Address. Dr. Salunke explained how knowledge had been updated with the evolution of man during the last two thousand years. Dr. Salunke informed how tension was aroused when new ideas, thoughts were brought. He said how, whenever innovative things were brought, the innovators were tortured. Dr. Salunke gave the list of innovators such as Socrates, Plato, Aristotle, Galileo, Copernicus, Kepler who had been humiliated. Dr. Salunke gave the examples of such contributors as Charvaka, Gautam Buddha, and Kautilya who made innovative contribution to Indian philosophy. He mentioned four stages of scientific thinking. First, there is reason behind every human action. Nothing happens without reason. Second, every action has some connection to the former action. Third, Man has right to correct drawbacks of former knowledge with his scientific thinking. Fourth, Truth can reduce the sorrow of mankind. He also spoke about the limitations of science.